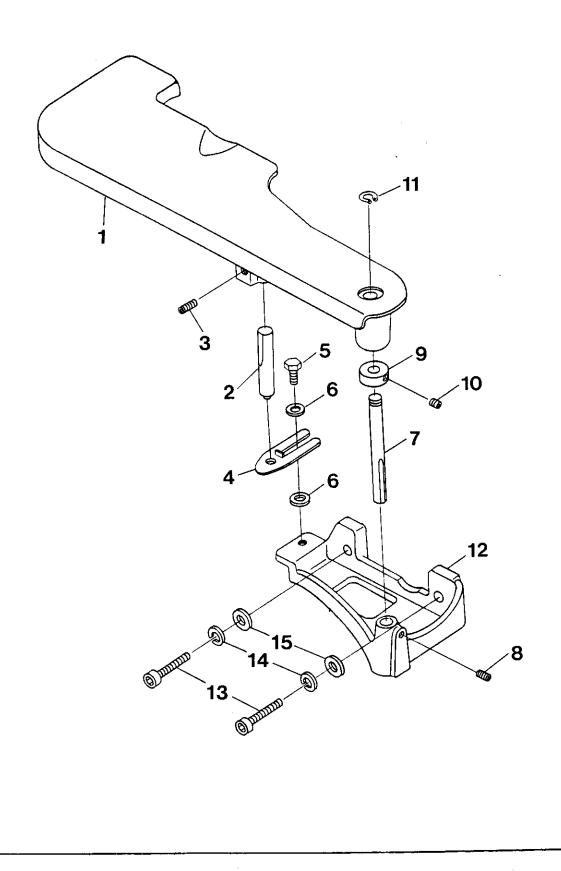

|
| 20                                               | 17522                                               | 96-797 091-00                                  |
| 21                                               | 17156                                               | 96-797 048-00                                  |
| 22                                               | 175 <b>.</b> 64                                     | 96-797 119-00                                  |
| 23                                               | 17155                                               | 96-797 047-00                                  |
| 24                                               | 17211-A                                             | 96-797 068-00                                  |



| Pos. Nr.<br>Item No.<br>N° de pos.<br>N° de pos. | Teile-Nr.<br>Part No.<br>N° de pièce<br>N° de pieza | PFAFF-Nr.<br>PFAFF-No.<br>N°-PFAFF<br>N°-PFAFF |
|--------------------------------------------------|-----------------------------------------------------|------------------------------------------------|
| 1                                                | 17550                                               | 96-797 114-00                                  |
| 2                                                | 17105                                               | 96-797 027-00                                  |
| 3                                                | 17175                                               | 96-797 060-00                                  |
| 4