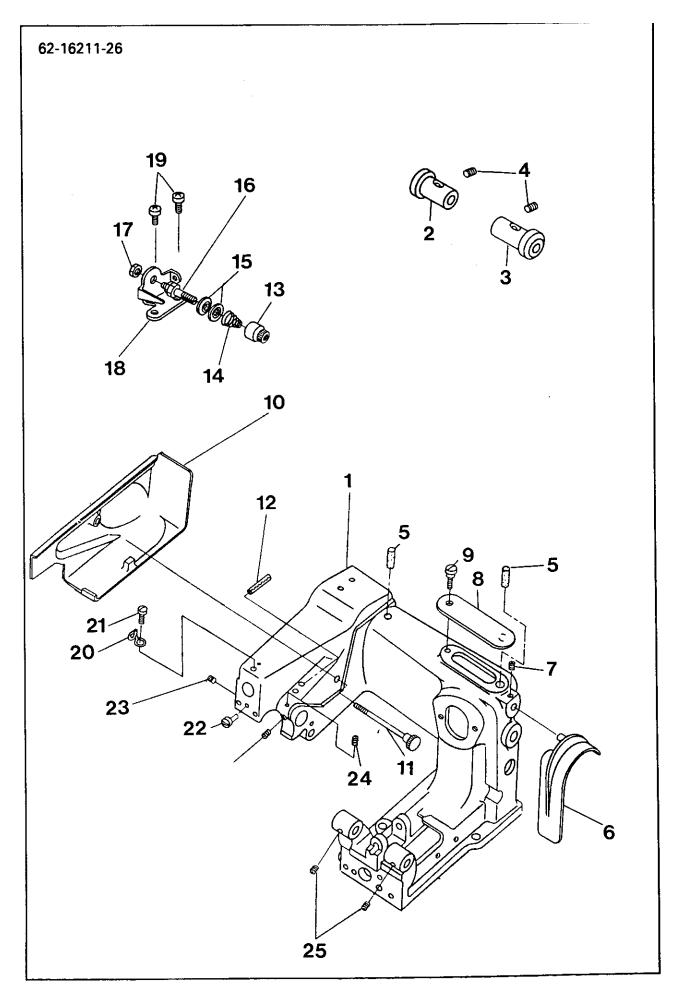

|
| 12                                               | AC-08                                               | 96-796 078-00                                  |
| 13                                               | 4219                                                | 96-796 895-00                                  |
| 14                                               | 11554                                               | 96-796 015-00                                  |
| 15                                               | 5233                                                | 96-795 396-00                                  |
| 16                                               | 11557                                               | 96-796 017-00                                  |



| Pos. Nr.   | Teile-Nr.   | PFAFF-Nr.     |
|------------|-------------|---------------|
| Item No.   | Part No.    | PFAFF-No.     |
| N° de pos. | N° de pièce | N°-PFAFF      |
| N° de pos. | N° de pieza | N°-PFAFF      |
| 1          | AM-1020     | 96-796 858-00 |
| 2          | 17509       | 96-797 080-00 |
| 3          | 17510       | 96-797 081-00 |
| 4          | 17137       | 96-797 034-00 |
| 5          | 4218        | 96-796 894-00 |
| 6          | 17506       | 96-797 077-00 |
| 7          | 17137       | 96-797 034-00 |
| 8          | 17504       | 96-797 075-00 |
| 9          | 17172       | 96-797 058-00 |
| 10         | 17505       | 96-797 076-00 |
| 11         | 17096-A     | 96-797 024-00 |
| 12         | 17223       | 96-797 073-00 |
| 13         | 17549       | 96-7