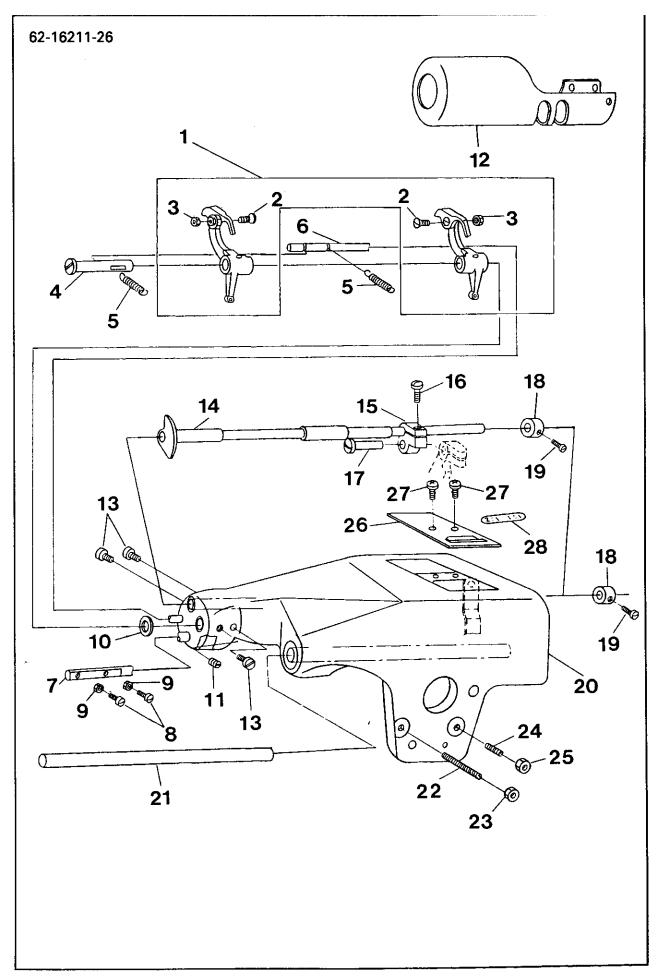

| Pos. Nr.<br>Item No.<br>N° de pos.<br>N° de pos.               | Teile-Nr.<br>Part No.<br>N° de pièce<br>N° de pieza                                            | PFAFF-Nr.<br>PFAFF-No.<br>N°-PFAFF<br>N°-PFAFF                                                                                                                                          |
|----------------------------------------------------------------|------------------------------------------------------------------------------------------------|-----------------------------------------------------------------------------------------------------------------------------------------------------------------------------------------|
| 1<br>2<br>3<br>4<br>5<br>6<br>7<br>8<br>9                      | 4128-A<br>4217<br>4023-A<br>4024<br>4019<br>4022<br>129-B<br>4020-A<br>129-A<br>4021-A         | 96-796 430-00<br>96-796 893-00<br>96-795 097-00<br>96-795 098-00<br>96-796 871-00<br>96-795 037-00<br>96-796 872-00<br>96-795 036-00<br>96-796 873-00                                   |
| 11<br>12<br>13<br>14<br>15<br>16<br>17<br>18<br>19<br>20<br>21 | 129-A<br>4017-A<br>4018-A<br>114-A<br>11139<br>121<br>4181<br>1151<br>4211-B<br>4173<br>4009-B | 96-795 036-00<br>96-795 094-00<br>96-795 095-00<br>96-795 823-00<br>96-795 953-00<br>96-795 028-00<br>96-795 136-00<br>96-795 831-00<br>96-795 144-00<br>96-795 869-00<br>96-796 868-00 |
| 22<br>23<br>24<br>25<br>26<br>27<br>28<br>29<br>30<br>31       | 4012-A<br>4010<br>4011-A<br>4014<br>4015<br>11902<br>11124-J<br>11121<br>10129<br>2528         | 96-796 870-00<br>96-795 089-00<br>96-796 869-00<br>96-795 092-00<br>96-795 093-00<br>96-796 977-00<br>96-796 975-00<br>96-795 846-00<br>96-795 086-00                                   |
| 32<br>33<br>34<br>35<br>36<br>37<br>38<br>39<br>40             | 4048-A<br>1152-A<br>4173<br>4042-A<br>4044<br>4043<br>129-A<br>520-A<br>129-A                  | 96-796 611-00<br>96-796 860-00<br>96-795 869-00<br>96-796 874-00<br>96-796 876-00<br>96-796 875-00<br>96-795 036-00<br>96-795 036-00                                                    |

| Pos. Nr.<br>Item No.<br>N° de pos.<br>N° de pos. | Teile-Nr.<br>Part No.<br>N° de pièce<br>N° de pieza | PFAFF-No.<br>PFAFF-No.<br>N°-PFAFF<br>N°-PFAFF |
|--------------------------------------------------|-----------------------------------------------------|------------------------------------------------|
| 1                                                | 538-A                                               | 96-795 826-00                                  |
| 2                                                | 4191                                                | 96-795 142-00                                  |
| 3                                                | 5039-A                                              | 96-795 194-00                                  |
| 4                                                | 129-B                                               | 96-795 037-00                                  |
| 5                                                | 4030-A                                              | 96-795 100-00                                  |
| 6                                                | 4031                                                | 96-795 101-00                                  |
| 7                                                | 4032-A                                              | 96-795 102-00                                  |
| 8                                                | 8142                                                | 96-795 609-00                                  |
| 9                                                | 539-A                                               | 96-795 827-00                                  |
| 10                                               | 4035-A                                              | 96-795 844-00                                  |
| 11                                               | 4176                                                | 96-795 132-00                                  |
| 12                                               | 4216                                                | 96-795 146-00                                  |
| 13                                               | 4213                                                | 96-795 145-00                                  |
| 14                                               | 4179-D                                              | 96-795 134-00                                  |
| 15                                               | 4040                                                | 96-795 105-00                                  |
| 16                                               | 4039                                                | 96-795 104-00                                  |
| 17                                               | 505                                                 | 96-795 044-00                                  |
| 18                                               | 4038                                                | 96-795 103-00                                  |
| 19                                               | 4050                                                | 96-795 108-00                                  |
| 20                                               | 4061-A                                              | 96-795 118-00                                  |
| 21                                               | 4062                                                | 96-795 119-00                                  |
| 22                                               | 121-B                                               | 96-795 030-00                                  |
| 23                                               | 11158                                               | 96-796 180-00                                  |
| 24                                               | 4186                                                | 96-795 140-00                                  |