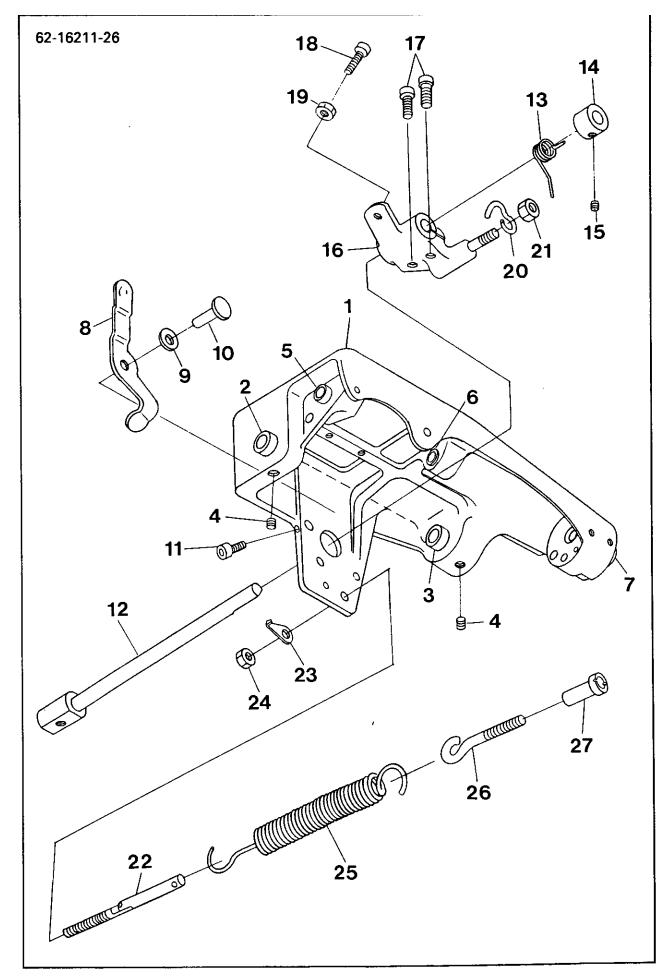

| Pos. Nr.<br>Item No.<br>N° de pos. | Teile-Nr.<br>Part No.<br>N° de pièce | PFAFF-Nr.<br>PFAFF-No.<br>N°-PFAFF |
|------------------------------------|--------------------------------------|------------------------------------|
| Nº de pos.                         | N° de pieza                          | N°-PFAFF                           |
| 1                                  | 4515                                 | 96-796 903-00                      |
| 2                                  | 4516                                 | 96-796 904-00                      |
| 3                                  | 6074                                 | 96-795 893-00                      |
| 4                                  | 4514                                 | 96-796 902-00                      |
| 5                                  | 4517                                 | 96-796 905-00                      |
| 6                                  | 4115                                 | 96-796 883-00                      |
| 7                                  | 4040                                 | 96-795 105-00                      |
| 8                                  | 4518                                 | 96-796 906-00                      |
| 9                                  | 4547                                 | 96-796 919-00                      |
| 10                                 | 129-B                                | 96-795 037-00                      |

| Pos. Nr.<br>Item No.<br>N° de pos.<br>N° de pos. | Teile-Nr.<br>Part No.<br>N° de pièce<br>N° de pieza | PFAFF-No.<br>PFAFF-No.<br>N°-PFAFF<br>N°-PFAFF                                                     |
|--------------------------------------------------|-----------------------------------------------------|----------------------------------------------------------------------------------------------------|
| •                                                |                                                     |                                                                                                    |
| 22                                               | 4600-BA                                             | 96-796 923-00<br>96-795 127-00                                                                     |
| 23<br>24<br>25<br>26<br>27<br>28<br>29           | 4129<br>4537-A<br>4531<br>98<br>4544<br>98<br>4545  | 96-795 127-00<br>96-796 914-00<br>96-795 014-00<br>96-796 917-00<br>96-795 014-00<br>96-796 918-00 |

| Pos. Nr.                            | Teile-Nr,                                                                                                                 | PFAFF-Nr.                                                                                                                                                                                                                 |
|-------------------------------------|---------------------------------------------------------------------------------------------------------------------------|---------------------------------------------------------------------------------------------------------------------------------------------------------------------------------------------------------------------------|
| Item No.                            | Part No.                                                                                                                  | PFAFF-No.                                                                                                                                                                                                                 |
| N° de pos.                          | N° de pièce                                                                                                               | N°-PFAFF                                                                                                                                                                                                                  |
| N° de pos.                          | N° de pieza                                                                                                               | N°-PFAFF                                                                                                                                                                                                                  |
| 1 2 3 4 5 6 7 8 9 10 11 12 13 14 15 | 108<br>17081<br>4535<br>4075<br>4539<br>4085<br>5207<br>4538<br>4555<br>4082<br>4116<br>4080-A<br>4184<br>11063-A<br>4081 | 96-795 022-00<br>96-797 016-00<br>96-796 913-00<br>96-796 878-00<br>96-796 916-00<br>96-796 882-00<br>96-795 371-00<br>96-796 915-00<br>96-796 881-00<br>96-796 884-00<br>96-796 879-00<br>96-796 973-00<br>96-796 880-00 |
| 16                                  | 4146-A                                                                                                                    | 96-795 861-00                                                                                                                                                                                                             |
| 17                                  | 4174-B                                                                                                                    | 96-796 431-00                                                                                                                                                                                                             |
| 18                                  | 4148-A                                                                                                                    | 96-795 863-00                                                                                                                                                                                                             |
| 19                                  | 4149                                                                                                                      | 96-795 864-00                                                                                                                                                                                                             |
| 20                                  | 4147-B                                                                                                                    | 96-796 431-00                                                                                                                                                                                                             |
| 21                                  | 4212                                                                                                                      | 96-795 876-00                                                                                                                                                                                                             |