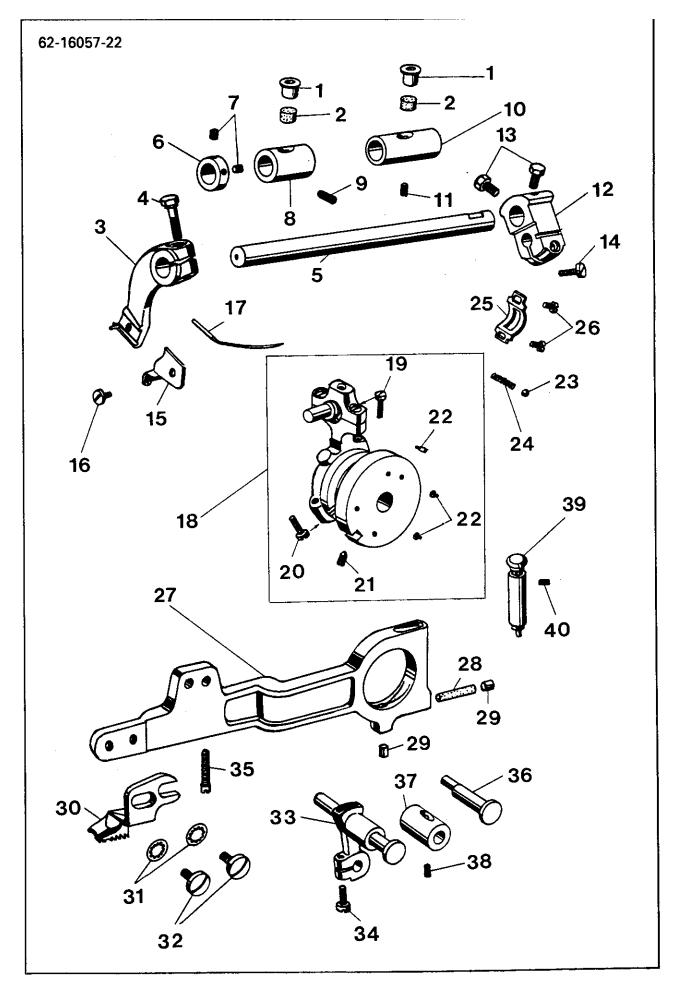

From the library of: Superior Sewing Machine & Supply LLC

| Pos. Nr.                                                                                                                                                  | Teile-Nr.                                                                                                                                                                                                               | PFAFF-No.                                                                                                                                                                                                                                                                 |
|-----------------------------------------------------------------------------------------------------------------------------------------------------------|-------------------------------------------------------------------------------------------------------------------------------------------------------------------------------------------------------------------------|---------------------------------------------------------------------------------------------------------------------------------------------------------------------------------------------------------------------------------------------------------------------------|
| Item No.                                                                                                                                                  | Part No.                                                                                                                                                                                                                | PFAFF-No.                                                                                                                                                                                                                                                                 |
| Nº de pos.                                                                                                                                                | N° de pièce                                                                                                                                                                                                             | N°-PFAFF                                                                                                                                                                                                                                                                  |
| Nº de pos.                                                                                                                                                | N° de pieza                                                                                                                                                                                                             | N°-PFAFF                                                                                                                                                                                                                                                                  |
| N° de pos.<br>N° de pos.<br>1<br>2<br>3<br>4<br>5<br>6<br>7<br>8<br>9<br>10<br>11<br>12<br>13<br>14<br>15<br>16<br>17<br>18<br>19<br>20<br>21<br>22<br>23 | N° de pièce<br>N° de pieza<br>11005<br>131<br>4128-A<br>4217<br>4133<br>132<br>98<br>4134<br>124<br>11006<br>4003-A<br>4142-B<br>131<br>4207-A<br>507-A<br>105<br>98<br>4218<br>4065<br>515-B<br>4554-A<br>4525<br>5207 | 96-795 900-00 96-795 040-00 96-796 430-00 96-796 893-00 96-796 886-00 96-795 041-00 96-795 014-00 96-795 034-00 96-795 901-00 96-796 887-00 96-796 891-00 96-795 873-00 96-795 021-00 96-795 014-00 96-796 894-00 96-796 432-00 96-795 150-00 96-796 907-00 96-795 371-00 |
| 24                                                                                                                                                        | 4611                                                                                                                                                                                                                    | 96-796 925-00                                                                                                                                                                                                                                                             |
| 25                                                                                                                                                        | 4031                                                                                                                                                                                                                    | 96-795 101-00                                                                                                                                                                                                                                                             |
| 26                                                                                                                                                        | 2545                                                                                                                                                                                                                    | 96-796 866-00                                                                                                                                                                                                                                                             |
| 27                                                                                                                                                        | 129-A                                                                                                                                                                                                                   | 96-795 036-00                                                                                                                                                                                                                                                             |
| 28                                                                                                                                                        | 4612                                                                                                                                                                                                                    | 96-796 926-00                                                                                                                                                                                                                                                             |
| 29                                                                                                                                                        | 131                                                                                                                                                                                                                     | 96-795 040-00                                                                                                                                                                                                                                                             |
| 30                                                                                                                                                        | 4553                                                                                                                                                                                                                    | 96-796 920-00                                                                                                                                                                                                                                                             |
| 31                                                                                                                                                        | 98                                                                                                                                                                                                                      | 96-795 014-00                                                                                                                                                                                                                                                             |

| Pos. Nr.<br>Item No.<br>N° de pos.<br>N° de pos.               | Teile-Nr.<br>Part No.<br>N° de pièce<br>N° de pieza                                            | PFAFF-Nr.<br>PFAFF-No.<br>N°-PFAFF<br>N°-PFAFF                                                                                                                                          |
|----------------------------------------------------------------|------------------------------------------------------------------------------------------------|-----------------------------------------------------------------------------------------------------------------------------------------------------------------------------------------|
| 1<br>2<br>3<br>4<br>5<br>6<br>7<br>8<br>9                      | 4128-A<br>4217<br>4023-A<br>4024<br>4019<br>4022<br>129-B<br>4020-A<br>129-A<br>4021-A         | 96-796 430-00<br>96-796 893-00<br>96-795 097-00<br>96-795 098-00<br>96-796 871-00<br>96-795 037-00<br>96-796 872-00<br>96-795 036-00<br>96-796 873-00                                   |
| 11<br>12<br>13<br>14<br>15<br>16<br>17<br>18<br>19<br>20<br>21 | 129-A<br>4017-A<br>4018-A<br>114-A<br>11139<br>121<br>4181<br>1151<br>4211-B<br>4173<br>4009-B | 96-795 036-00<br>96-795 094-00<br>96-795 095-00<br>96-795 823-00<br>96-795 953-00<br>96-795 028-00<br>96-795 136-00<br>96-795 831-00<br>96-795 144-00<br>96-795 869-00<br>96-796 868-00 |
| 22<br>23<br>24<br>25<br>26<br>27<br>28<br>29<br>30<br>31       | 4012-A<br>4010<br>4011-A<br>4014<br>4015<br>11902<br>11124-J<br>11121<br>10129<br>2528         | 96-796 870-00<br>96-795 089-00<br>96-796 869-00<br>96-795 092-00<br>96-795 093-00<br>96-796 977-00<br>96-796 975-00<br>96-795 846-00<br>96-795 086-00                                   |
| 32<br>33<br>34<br>35<br>36<br>37<br>38<br>39<br>40             | 4048-A<br>1152-A<br>4173<br>4042-A<br>4044<br>4043<br>129-A<br>520-A<br>129-A                  | 96-796 611-00<br>96-796 860-00<br>96-795 869-00<br>96-796 874-00<br>96-796 876-00<br>96-796 875-00<br>96-795 036-00<br>96-795 036-00                                                    |