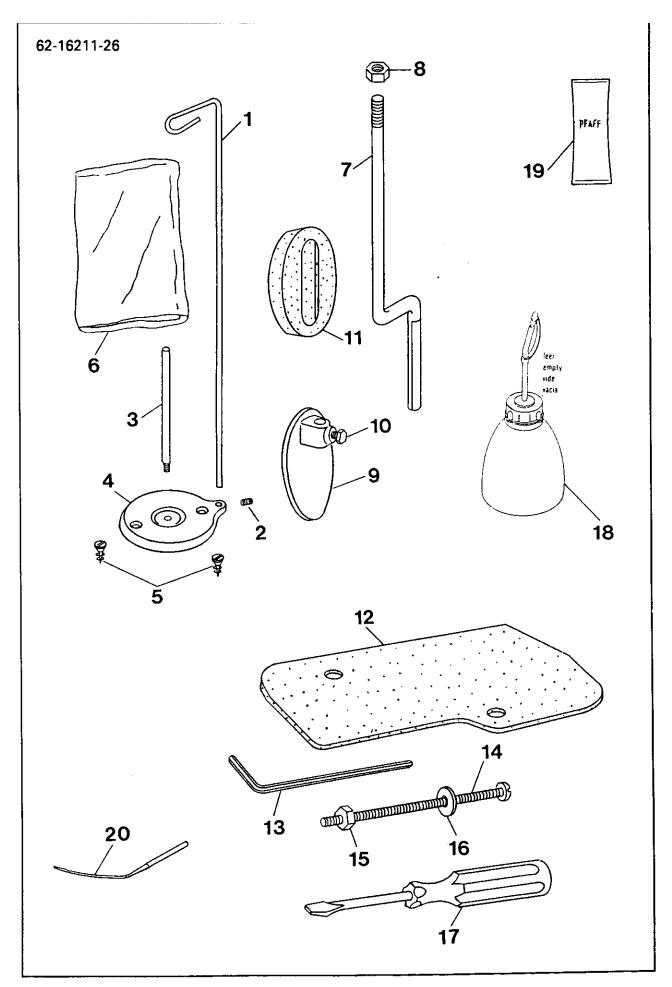

|
| 11                                               | 17214                                               | 96-797 070-00                                  |
| 12                                               | 17551                                               | 96-797 115-00                                  |
| 13                                               | 17174                                               | 96-797 059-00                                  |
| 14                                               | 17212                                               | 96-797 069-00                                  |
| 15                                               | 10092                                               | 96-795 734-00                                  |



| Pos. Nr.<br>Item No.<br>N° de pos.<br>N° de pos. | Teile-Nr.<br>Part No.<br>N° de pièce<br>N° de pieza | PFAFF-Nr.<br>PFAFF-No.<br>N°-PFAFF<br>N°-PFAFF |
|--------------------------------------------------|-----------------------------------------------------|------------------------------------------------|
| 1                                                | 4152                                                | 96-795 867-00                                  |
| 2                                                | 129-A                                               | 96-795 036-00                                  |
| 3                                                | 4151                                                | 96-795 866-00                                  |
| 4