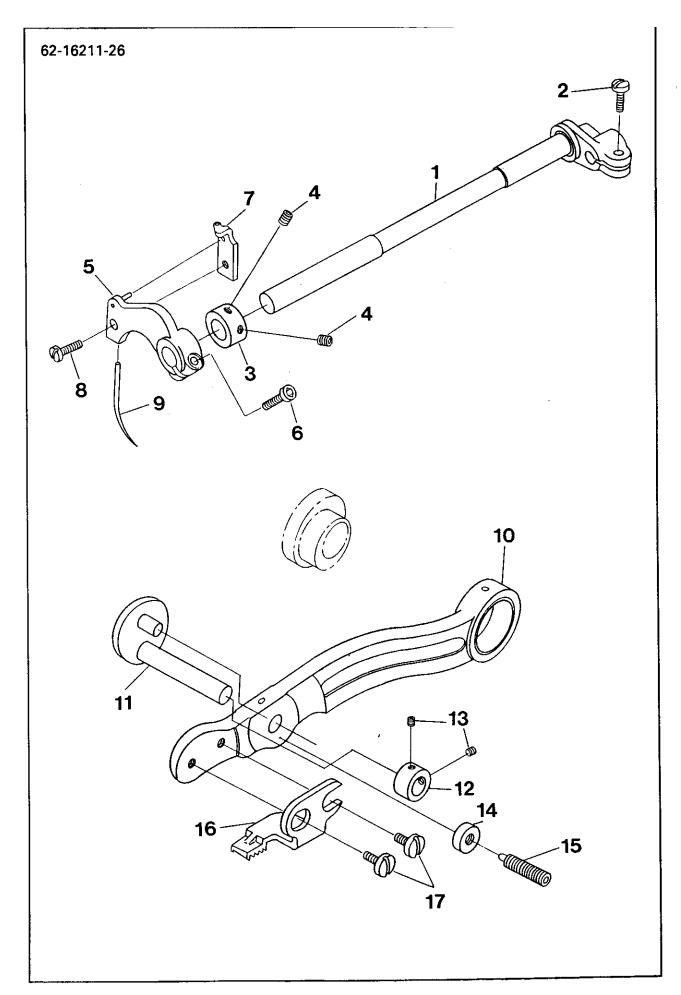

| Pos. Nr.<br>Item No.<br>N° de pos.<br>N° de pos.                                    | Teile-Nr.<br>Part No.<br>N° de pièce<br>N° de pieza                                                                                        | PFAFF-Nr.<br>PFAFF-No.<br>N°-PFAFF<br>N°-PFAFF                                                                                                                                                                                                               |
|-------------------------------------------------------------------------------------|--------------------------------------------------------------------------------------------------------------------------------------------|--------------------------------------------------------------------------------------------------------------------------------------------------------------------------------------------------------------------------------------------------------------|
| 1<br>2<br>3<br>4<br>5<br>6<br>7<br>8<br>9<br>10<br>11<br>12<br>13<br>14<br>15<br>16 | AM-142<br>4610-AT<br>4620-A<br>4185<br>4630<br>4631<br>4185<br>4052-A<br>11563<br>4185<br>4220<br>4055-AB<br>4054<br>4183<br>4053<br>130-B | 96-796 855-00<br>96-796 924-00<br>96-796 927-00<br>96-795 139-00<br>96-796 936-00<br>96-796 937-00<br>96-795 139-00<br>96-796 173-00<br>96-796 173-00<br>96-796 896-00<br>96-796 877-00<br>96-795 112-00<br>96-795 138-00<br>96-795 1311-00<br>96-795 039-00 |
| 17                                                                                  | 4056                                                                                                                                       | 96-795 114-00                                                                                                                                                                                                                                                |

| Pos. Nr.              | Teile-Nr.                                       | PFAFF-Nr.                                                                                          |
|-----------------------|-------------------------------------------------|----------------------------------------------------------------------------------------------------|
| Item No.              | Part No.                                        | PFAFF-No.                                                                                          |
| N° de pos.            | N° de pièce                                     | N°-PFAFF                                                                                           |
| N° de pos.            | N° de pieza                                     | N°-PFAFF                                                                                           |
| 1<br>2<br>3<br>4<br>5 | 4628<br>113-B<br>4632<br>5155-A<br>5207<br>4627 | 96-796 934-00<br>96-795 024-00<br>96-796 938-00<br>96-795 314-01<br>96-795 371-00<br>96-796 933-00 |
| 7                     | 132                                             | 96-795 041-00                                                                                      |
| 8                     | 4626                                            | 96-796 932-00                                                                                      |
| 9                     | 4129                                            | 96-795 127-00                                                                                      |
| 10                    | 4508-AT                                         | 96-796 898-00                                                                                      |
| 11                    | 4031                                            | 96-795 101-00                                                                                      |
| 12                    | 4633                                            | 96-796 939-00                                                                                      |
| 13                    | 4129                                            | 96-795 127-00                                                                                      |
| 14                    | 4621                                            | 96-796 928-00                                                                                      |
| 15                    | 4015                                            | 96-795 093-00                                                                                      |
| 16                    | 4513                                            | 96-796 901-00                                                                                      |
| 17                    | 4511                                            | 96-796 900-00                                                                                      |
| 18                    | 98                                              | 96-795 014-00                                                                                      |
| 19                    | 4622                                            | 96-796 706-00                                                                                      |
| 20                    | 4623                                            | 96-796 705-00                                                                                      |
| 21                    | 4629                                            | 96-796 935-00                                                                                      |
| 22                    | 4533-T                                          | 96-796 912-00                                                                                      |