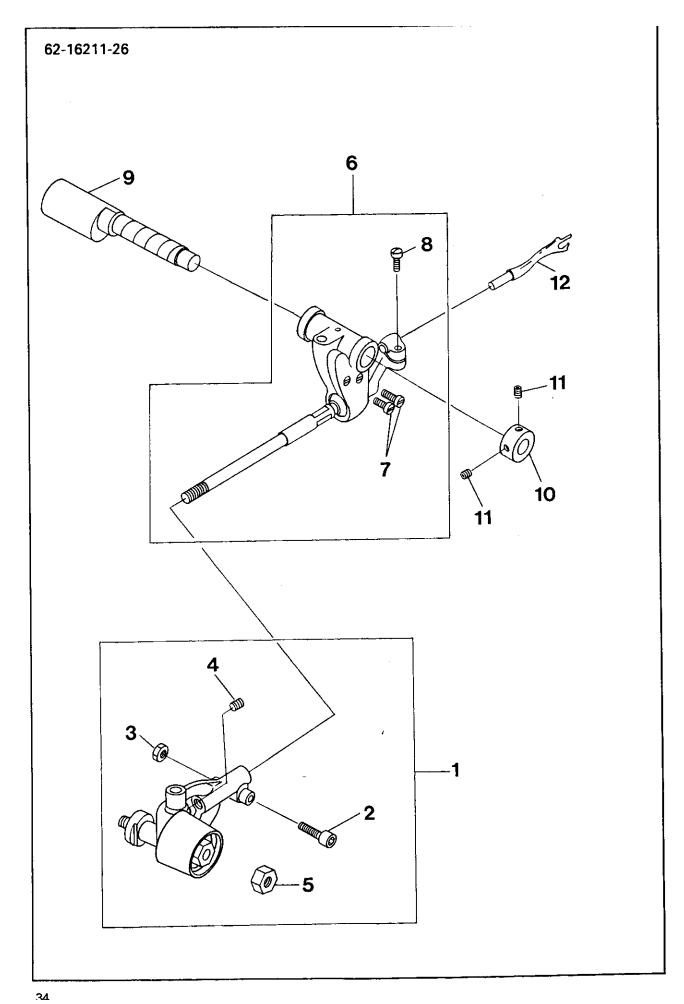

| Pos. Nr.                                                                            | Teile-Nr.                                                                                                                                | PFAFF-Nr.                                                                                                                                                                                                                                  |
|-------------------------------------------------------------------------------------|------------------------------------------------------------------------------------------------------------------------------------------|--------------------------------------------------------------------------------------------------------------------------------------------------------------------------------------------------------------------------------------------|
| Item No.                                                                            | Part No.                                                                                                                                 | PFAFF-No.                                                                                                                                                                                                                                  |
| N° de pos.                                                                          | N° de pièce                                                                                                                              | N°-PFAFF                                                                                                                                                                                                                                   |
| N° de pos.                                                                          | N° de pieza                                                                                                                              | N°-PFAFF                                                                                                                                                                                                                                   |
| 1<br>2<br>3<br>4<br>5<br>6<br>7<br>8<br>9<br>10<br>11<br>12<br>13<br>14<br>15<br>16 | 4562<br>79-D<br>4189<br>5190-A<br>4563-A<br>4127-A<br>4137<br>5227<br>4139<br>4144<br>4138-A<br>4141<br>4140-A<br>4143<br>4048-A<br>4560 | 96-797 161-00<br>96-795 010-00<br>96-795 141-00<br>96-795 354-00<br>96-797 160-00<br>96-796 885-00<br>96-796 888-00<br>96-796 890-00<br>96-795 819-00<br>96-796 889-00<br>96-796 131-00<br>96-796 892-00<br>96-796 611-00<br>96-796 922-00 |
| 17                                                                                  | AC-15                                                                                                                                    | 96-796 850-00                                                                                                                                                                                                                              |
| 18                                                                                  | AC-17                                                                                                                                    | 96-796 852-00                                                                                                                                                                                                                              |
| 19                                                                                  | AC-16                                                                                                                                    | 96-796 851-00                                                                                                                                                                                                                              |