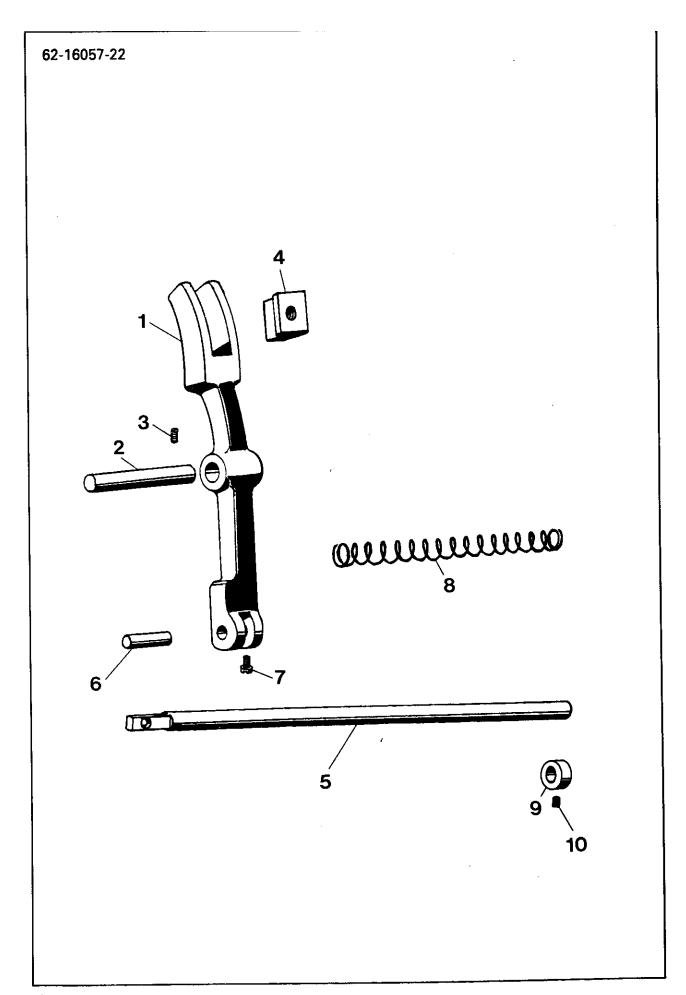

| Pos. Nr.<br>Item No.<br>N° de pos.<br>N° de pos. | Teile-Nr.<br>Part No.<br>N° de pièce<br>N° de pieza | PFAFF-Nr.<br>PFAFF-No.<br>N°-PFAFF<br>N°-PFAFF |
|--------------------------------------------------|-----------------------------------------------------|------------------------------------------------|
| 1                                                | 4152                                                | 96-795 867-00                                  |
| 2                                                | 129 <del>-</del> A                                  | 96-795 036-00                                  |
| 3                                                | 4151                                                | 96-795 866-00                                  |
| 4                                                | 4150                                                | 96-795 865-00                                  |
| 5                                                | AC-10                                               | 96-796 072-00                                  |
| 6                                                | AC-01                                               | 96-796 073-00                                  |
| 7                                                | AC-02                                               | 96-796 074-00                                  |
| 8                                                | AC-03                                               | 96-796 075-00                                  |
| 9                                                | 4181                                                | 96-795 136-00                                  |
| 10                                               | AC-04A                                              | 91-029 394-01                                  |
| 11                                               | AC-05A                                              | 91-027 624-91                                  |
| 12                                               | AC-08                                               | 96-796 078-00                                  |
| 13                                               | 4219                                                | 96-796 895-00                                  |
| 14                                               | 11554                                               | 96-796 015-00                                  |
| 15                                               | 5233                                                | 96-795 396-00                                  |
| 16                                               | 11557                                               | 96-796 017-00                                  |