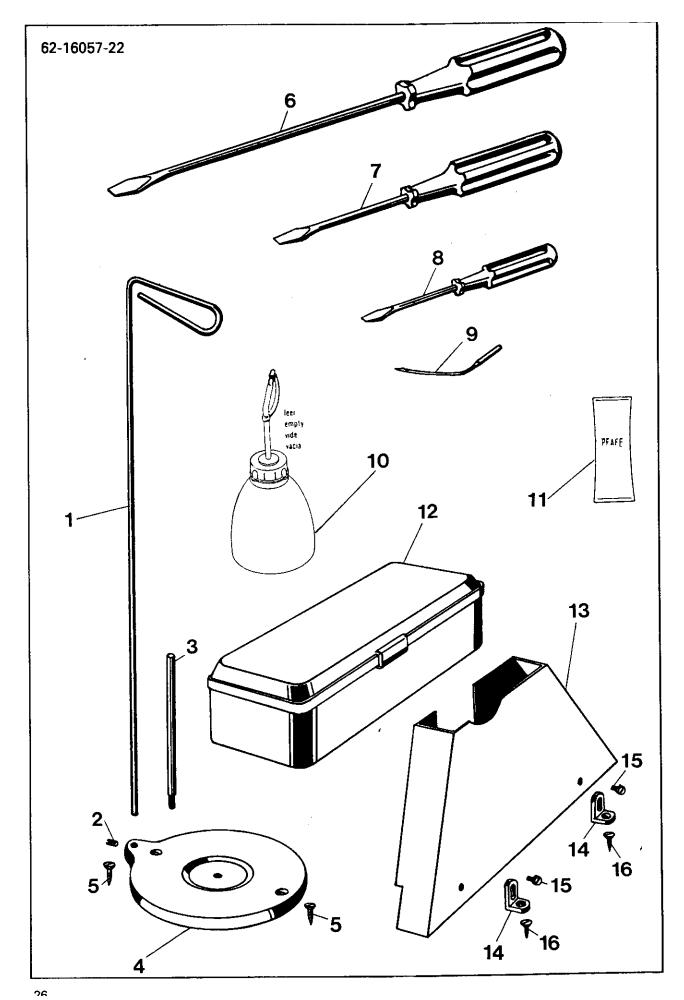

|
| 20                                  | 4147-B                                                                                                                    | 96-796 431-00                                                                                                                                                                                                             |
| 21                                  | 4212                                                                                                                      | 96-795 876-00                                                                                                                                                                                                             |



| Pos. Nr.<br>Item No.<br>N° de pos.<br>N° de pos. | Teile-Nr.<br>Part No.<br>N° de pièce<br>N° de pieza | PFAFF-Nr.<br>PFAFF-No.<br>N°-PFAFF<br>N°-PFAFF |
|--------------------------------------------------|-----------------------------------------------------|------------------------------------------------|
| 1                                                | 4152                                                | 96-795 867-00                                  |
| 2                                                | 129 <del>-</del> A                                  | 96-795 036-00                                  |
| 3                                                | 4151                                                | 96-795 866-00                                  |
| 4