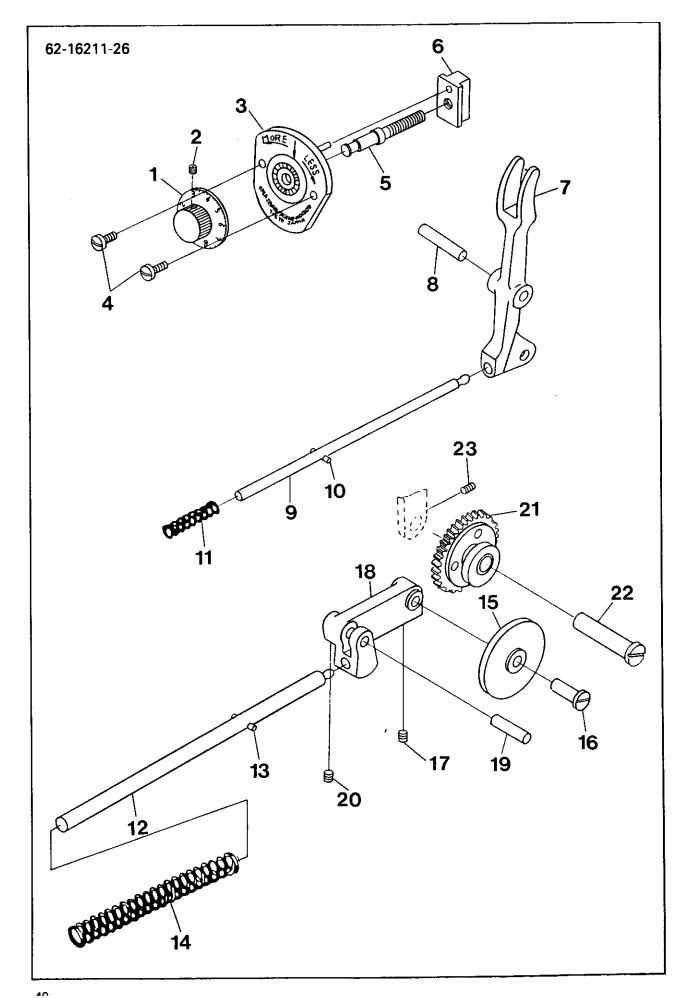

00                      |
| 27                                 | 17563                                | 96-797 118-00                      |
| 28                                 | 17540                                | 96-797 105-00                      |



| Pos. Nr.   | Teile-Nr.   | PFAFF-Nr.     |
|------------|-------------|---------------|
| Item No.   | Part No.    | PFAFF-No.     |
| N° de pos. | N° de pièce | N°-PFAFF      |
| N° de pos. | N° de pieza | N°-PFAFF      |
|            | - · · ·     |               |
| 22°        | 17078-S     | 96-797 014-00 |
| 23         | 17205       | 96-797 067-00 |
| 24         | 17080       | 96-797 015-00 |
| 25         | 17081       | 96-797 016-00 |
| 26         | 17082       | 96-797 017-00 |
| 27         | 17083       | 96-797 018-00 |



| Pos. Nr.<br>Item No.<br>N° de pos.<br>N° de pos. | Teile-Nr.<br>Part No.<br>N° de pièce<br>N° de pieza | PFAFF-Nr.<br>PFAFF-No.<br>N°-PFAFF<br>N°-PFAFF |
|--------------------------------------------------|-----------------------------------------------------|------------------------------------------------|
| 1                                                | 17537                                               | 96-797 102-00                                  |
| 2                                                | 17137                                               | 96-797 034-00                                  |
| 3                                                | 17538                                               | 96-797 103-00                                  |
| 4