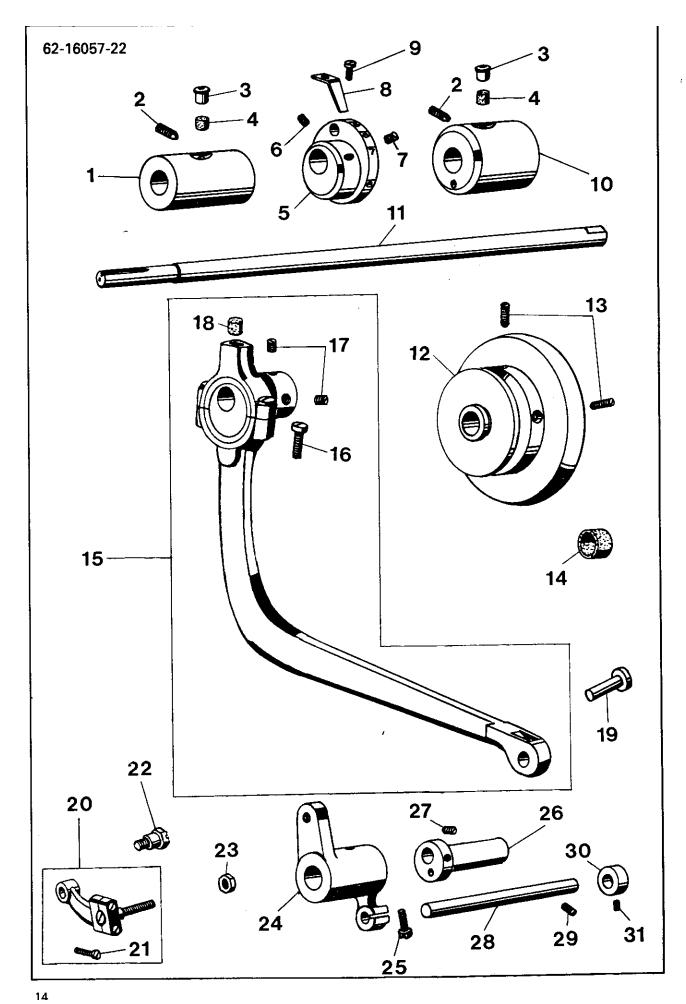

| Pos. Nr.<br>Item No.<br>N° de pos.<br>N° de pos.                                    | Teile-Nr.<br>Part No.<br>N° de pièce<br>N° de pieza                                                                                        | PFAFF-Nr.<br>PFAFF-No.<br>N°-PFAFF<br>N°-PFAFF                                                                                                                                                                                                               |
|-------------------------------------------------------------------------------------|--------------------------------------------------------------------------------------------------------------------------------------------|--------------------------------------------------------------------------------------------------------------------------------------------------------------------------------------------------------------------------------------------------------------|
| 1<br>2<br>3<br>4<br>5<br>6<br>7<br>8<br>9<br>10<br>11<br>12<br>13<br>14<br>15<br>16 | AM-142<br>4610-AT<br>4620-A<br>4185<br>4630<br>4631<br>4185<br>4052-A<br>11563<br>4185<br>4220<br>4055-AB<br>4054<br>4183<br>4053<br>130-B | 96-796 855-00<br>96-796 924-00<br>96-796 927-00<br>96-795 139-00<br>96-796 936-00<br>96-796 937-00<br>96-795 139-00<br>96-796 173-00<br>96-796 173-00<br>96-796 896-00<br>96-796 877-00<br>96-795 112-00<br>96-795 138-00<br>96-795 1311-00<br>96-795 039-00 |
| 17                                                                                  | 4056                                                                                                                                       | 96-795 114-00                                                                                                                                                                                                                                                |

| Pos. Nr.              | Teile-Nr.                                       | PFAFF-Nr.                                                                                          |
|-----------------------|-------------------------------------------------|----------------------------------------------------------------------------------------------------|
| Item No.              | Part No.                                        | PFAFF-No.                                                                                          |
| N° de pos.            | N° de pièce                                     | N°-PFAFF                                                                                           |
| N° de pos.            | N° de pieza                                     | N°-PFAFF                                                                                           |
| 1<br>2<br>3<br>4<br>5 | 4628<br>113-B<br>4632<br>5155-A<br>5207<br>4627 | 96-796 934-00<br>96-795 024-00<br>96-796 938-00<br>96-795 314-01<br>96-795 371-00<br>96-796 933-00 |
| 7                     | 132                                             | 96-795 041-00                                                                                      |
| 8                     | 4626                                            | 96-796 932-00                                                                                      |
| 9                     | 4129                                            | 96-795 127-00                                                                                      |
| 10                    | 4508-AT                                         | 96-796 898-00                                                                                      |
| 11                    | 4031                                            | 96-795 101-00                                                                                      |
| 12                    | 4633                                            | 96-796 939-00                                                                                      |
| 13                    | 4129                                            | 96-795 127-00                                                                                      |
| 14                    | 4621                                            | 96-796 928-00                                                                                      |
| 15                    | 4015                                            | 96-795 093-00                                                                                      |
| 16                    | 4513                                            | 96-796 901-00                                                                                      |
| 17                    | 4511                                            | 96-796 900-00                                                                                      |
| 18                    | 98                                              | 96-795 014-00                                                                                      |
| 19                    | 4622                                            | 96-796 706-00                                                                                      |
| 20                    | 4623                                            | 96-796 705-00                                                                                      |
| 21                    | 4629                                            | 96-796 935-00                                                                                      |
| 22                    | 4533-T                                          | 96-796 912-00                                                                                      |