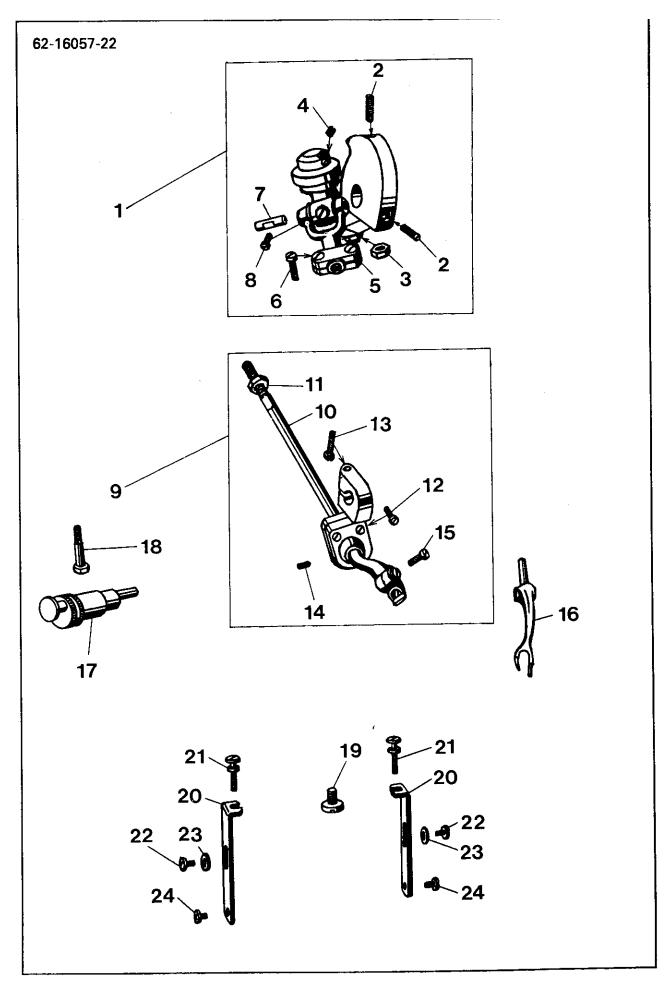

| Pos. Nr.<br>Item No.<br>N° de pos.<br>N° de pos. | Teile-Nr.<br>Part No.<br>N° de pièce<br>N° de pieza | PFAFF-No.<br>PFAFF-No.<br>N°-PFAFF<br>N°-PFAFF |
|--------------------------------------------------|-----------------------------------------------------|------------------------------------------------|
| 1                                                | 538-A                                               | 96-795 826-00                                  |
| 2                                                | 4191                                                | 96-795 142-00                                  |
| 3                                                | 5039-A                                              | 96-795 194-00                                  |
| 4                                                | 129-B                                               | 96-795 037-00                                  |
| 5                                                | 4030-A                                              | 96-795 100-00                                  |
| 6                                                | 4031                                                | 96-795 101-00                                  |
| 7                                                | 4032-A                                              | 96-795 102-00                                  |
| 8                                                | 8142                                                | 96-795 609-00                                  |
| 9                                                | 539-A                                               | 96-795 827-00                                  |
| 10                                               | 4035-A                                              | 96-795 844-00                                  |
| 11                                               | 4176                                                | 96-795 132-00                                  |
| 12                                               | 4216                                                | 96-795 146-00                                  |
| 13                                               | 4213                                                | 96-795 145-00                                  |
| 14                                               | 4179-D                                              | 96-795 134-00                                  |
| 15                                               | 4040                                                | 96-795 105-00                                  |
| 16                                               | 4039                                                | 96-795 104-00                                  |
| 17                                               | 505                                                 | 96-795 044-00                                  |
| 18                                               | 4038                                                | 96-795 103-00                                  |
| 19                                               | 4050                                                | 96-795 108-00                                  |
| 20                                               | 4061-A                                              | 96-795 118-00                                  |
| 21                                               | 4062                                                | 96-795 119-00                                  |
| 22                                               | 121-B                                               | 96-795 030-00                                  |
| 23                                               | 11158                                               | 96-796 180-00                                  |
| 24                                               | 4186                                                | 96-795 140-00                                  |

| Pos. Nr.<br>Item No.<br>N° de pos. | Teile-Nr.<br>Part No.<br>N° de pièce | PFAFF-Nr.<br>PFAFF-No.<br>N°-PFAFF |
|------------------------------------|--------------------------------------|------------------------------------|
| Nº de pos.                         | N° de pieza                          | N°-PFAFF                           |
| 1                                  | 4515                                 | 96-796 903-00                      |
| 2                                  | 4516                                 | 96-796 904-00                      |
| 3                                  | 6074                                 | 96-795 893-00                      |
| 4                                  | 4514                                 | 96-796 902-00                      |
| 5                                  | 4517                                 | 96-796 905-00                      |
| 6                                  | 4115                                 | 96-796 883-00                      |
| 7                                  | 4040                                 | 96-795 105-00                      |
| 8                                  | 4518                                 | 96-796 906-00                      |
| 9                                  | 4547                                 | 96-796 919-00                      |
| 10                                 | 129-B                                | 96-795 037-00                      |

| Pos. Nr.<br>Item No.<br>N° de pos.<br>N° de pos. | Teile-Nr.<br>Part No.<br>N° de pièce<br>N° de pieza | PFAFF-No.<br>PFAFF-No.<br>N°-PFAFF<br>N°-PFAFF                                                     |
|--------------------------------------------------|-----------------------------------------------------|----------------------------------------------------------------------------------------------------|
| •                                                |                                                     |                                                                                                    |
| 22                                               | 4600-BA                                             | 96-796 923-00<br>96-795 127-00                                                                     |
| 23<br>24<br>25<br>26<br>27<br>28<br>29           | 4129<br>4537-A<br>4531<br>98<br>4544<br>98<br>4545  | 96-795 127-00<br>96-796 914-00<br>96-795 014-00<br>96-796 917-00<br>96-795 014-00<br>96-796 918-00 |

| Pos. Nr.                            | Teile-Nr,                                                                                                                 | PFAFF-Nr.                                                                                                                                                                                                                 |
|-------------------------------------|---------------------------------------------------------------------------------------------------------------------------|---------------------------------------------------------------------------------------------------------------------------------------------------------------------------------------------------------------------------|
| Item No.                            | Part No.                                                                                                                  | PFAFF-No.                                                                                                                                                                                                                 |
| N° de pos.                          | N° de pièce                                                                                                               | N°-PFAFF                                                                                                                                                                                                                  |
| N° de pos.                          | N° de pieza                                                                                                               | N°-PFAFF                                                                                                                                                                                                                  |
| 1 2 3 4 5 6 7 8 9 10 11 12 13 14 15 | 108<br>17081<br>4535<br>4075<br>4539<br>4085<br>5207<br>4538<br>4555<br>4082<br>4116<br>4080-A<br>4184<br>11063-A<br>4081 | 96-795 022-00<br>96-797 016-00<br>96-796 913-00<br>96-796 878-00<br>96-796 916-00<br>96-796 882-00<br>96-795 371-00<br>96-796 915-00<br>96-796 881-00<br>96-796 884-00<br>96-796 879-00<br>96-796 973-00<br>96-796 880-00 |
| 16                                  | 4146-A                                                                                                                    | 96-795 861-00                                                                                                                                                                                                             |
| 17                                  | 4174-B                                                                                                                    | 96-796 431-00                                                                                                                                                                                                             |
| 18                                  | 4148-A                                                                                                                    | 96-795 863-00                                                                                                                                                                                                             |
| 19                                  | 4149                                                                                                                      | 96-795 864-00                                                                                                                                                                                                             |
| 20                                  | 4147-B                                                                                                                    | 96-796 431-00                                                                                                                                                                                                             |
| 21                                  | 4212                                                                                                                      | 96-795 876-00                                                                                                                                                                                                             |