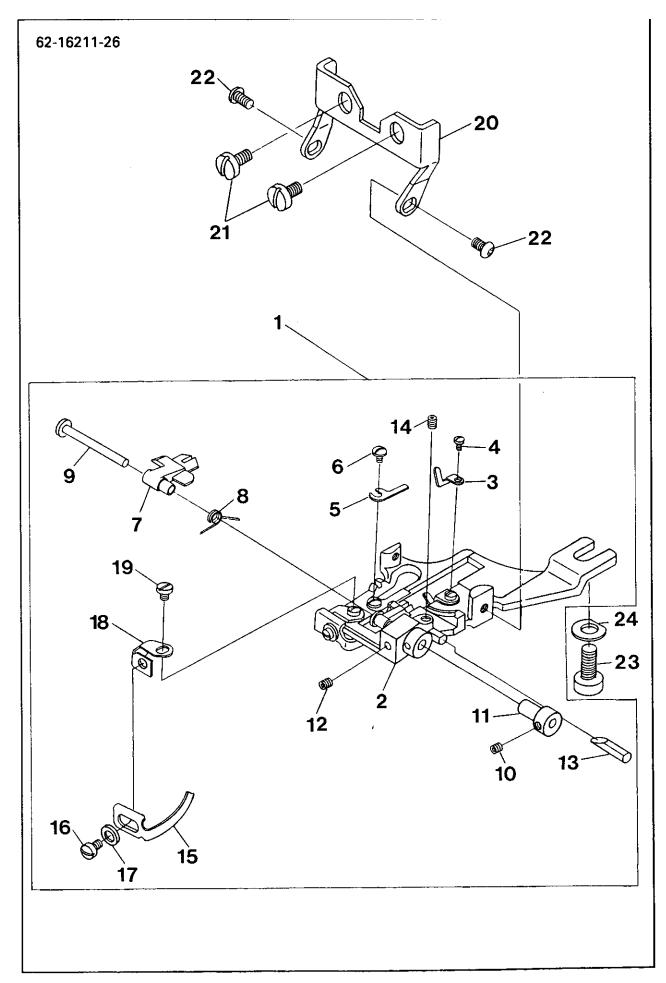

|
| 19                                               | 17068                                               | 96-797 007-00                                  |
| 20                                               | 17143                                               | 96-797 040-00                                  |
| 21                                               | 17018                                               | 96-796 983-00                                  |
| 22                                               | 17019                                               | 96-796 984-00                                  |
| 23                                               | 17137                                               | 96-797 034-00                                  |



| Pos. Nr.<br>Item No.<br>N° de pos.<br>N° de pos. | Teile-Nr.<br>Part No.<br>N° de pièce<br>N° de pieza | PFAFF-Nr.<br>PFAFF-No.<br>N°-PFAFF<br>N°-PFAFF |
|--------------------------------------------------|-----------------------------------------------------|------------------------------------------------|
| 1                                                | PF-1020                                             | 96-796 859-00                                  |
| 2                                                | 17523                                               | 96-797 092-00                                  |
| 3                                                | 17524                                               | 96-797 093-00                                  |
| 4