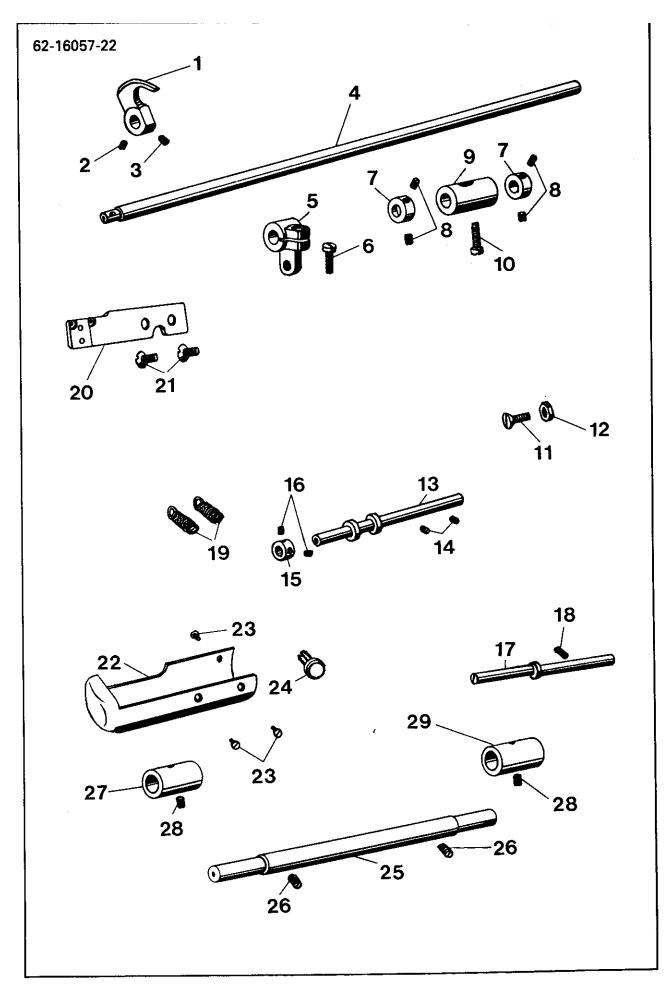

| 4514                                 | 96-796 902-00                      |
| 5                                  | 4517                                 | 96-796 905-00                      |
| 6                                  | 4115                                 | 96-796 883-00                      |
| 7                                  | 4040                                 | 96-795 105-00                      |
| 8                                  | 4518                                 | 96-796 906-00                      |
| 9                                  | 4547                                 | 96-796 919-00                      |
| 10                                 | 129-B                                | 96-795 037-00                      |



| Pos. Nr.<br>Item No.<br>N° de pos.<br>N° de pos. | Teile-Nr.<br>Part No.<br>N° de pièce<br>N° de pieza | PFAFF-No.<br>PFAFF-No.<br>N°-PFAFF<br>N°-PFAFF                                                     |
|--------------------------------------------------|-----------------------------------------------------|----------------------------------------------------------------------------------------------------|
| •                                                |                                                     |                                                                                                    |
| 22                                               | 4600-BA                                             | 96-796 923-00<br>96-795 127-00