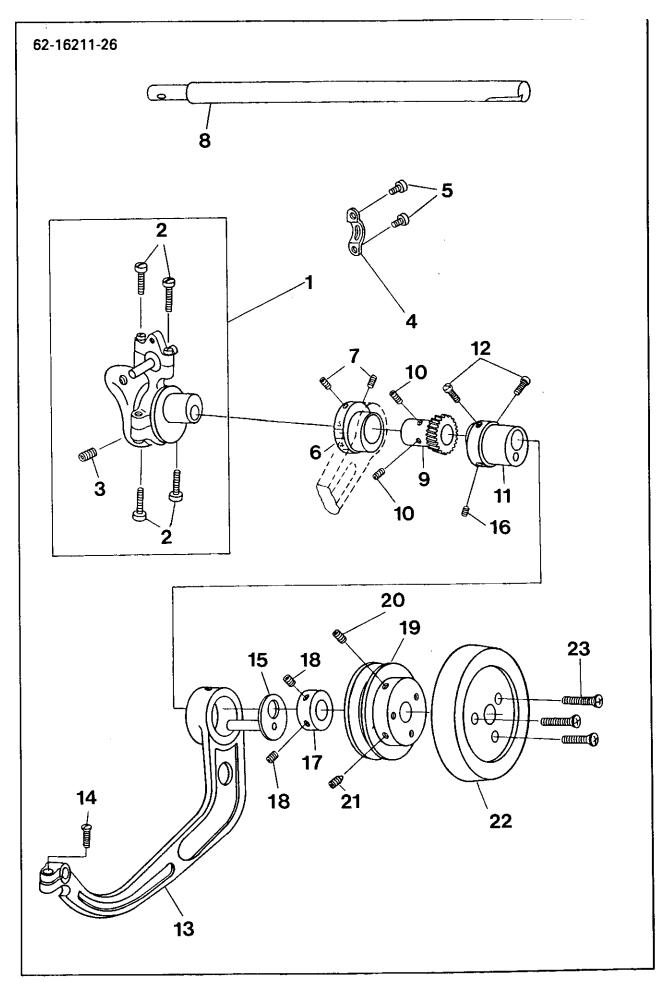

| 17504       | 96-797 075-00 |
| 9          | 17172       | 96-797 058-00 |
| 10         | 17505       | 96-797 076-00 |
| 11         | 17096-A     | 96-797 024-00 |
| 12         | 17223       | 96-797 073-00 |
| 13         | 17549       | 96-797 113-00 |
| 14         | 7308-D1     | 96-796 971-00 |
| 15         | 8738        | 96-796 972-00 |
| 16         | 17548       | 96-797 112-00 |
| 17         | 4070        | 96-795 121-00 |
| 18         | 17547       | 96-797 126-00 |
| 19         | 0144008     | 96-796 508-00 |
| 20         | 17094       | 96-797 023-00 |
| 21         | 17170       | 96-797 056-00 |
| 22         | 17052-T     | 96-796 999-00 |
| 23         | 17143       | 96-797 040-00 |
| 24         | 17182       | 96-797 063-00 |
| 25         | 17164       | 96-797 052-00 |



| Pos. Nr.<br>Item No.<br>Nº de pos.<br>Nº de pos.               | Teile-Nr.<br>Part No.<br>N° de pièce<br>N° de pieza                                                      | PFAFF-Nr.<br>PFAFF-No.<br>N°-PFAFF<br>N°-PFAFF                                                                                                                                                           |
|----------------------------------------------------------------|----------------------------------------------------------------------------------------------------------|----------------------------------------------------------------------------------------------------------------------------------------------------------------------------------------------------------|
| 1<br>2<br>3<br>4<br>5<br>6<br>7<br>8<br>9<